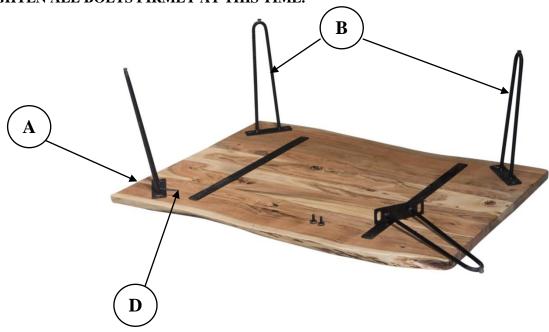

#### Step 3

Lay Top (A) upside down and attach 4 Legs (B) using 8, 8M×25MM Bolts (C)

Step 4

# TIGHTEN ALL BOLTS FIRMLY AT THIS TIME USING ALLEN KEY (D). SET COFFEE TABLE UPRIGHT.